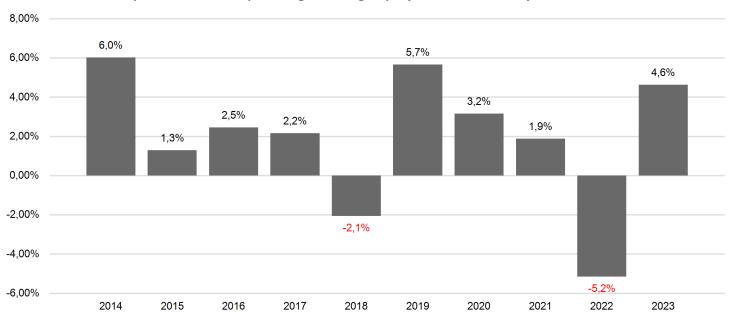

## **Past Performance**

This chart shows the fund's performance as the percentage loss or gain per year over the last 10 years.

Past performance is not a reliable indicator of future performance. Markets could develop very differently in the future. It can help you to assess how the fund has been managed in the past.

Performance is shown after deduction of ongoing charges. Any entry and exit charges are excluded from the calculation.

The unit class was established in 2005.

Performance was calculated in EUR.